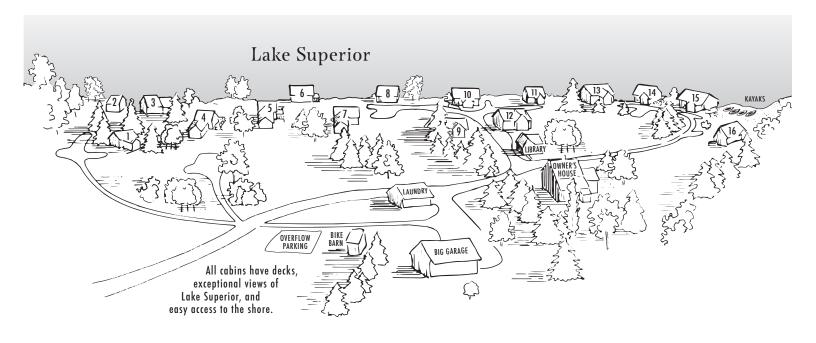

### **Two Bedroom Cabins**

| CABIN                        | 5      | 12     |
|------------------------------|--------|--------|
| NIGHTLY RATE (1 or 2 guests) | \$174  | \$170  |
| APPROX. SIZE (sqft)          | 540    | 450    |
| MAXIMUM GUESTS               | 6      | 6      |
| BEDS IN CABIN                | Q,F,C* | Q,F,C* |
| WINDOWED PORCH               | N      | Y      |

### **One Bedroom Cabins**

| CABIN                        | 2     | 3     | 4     | 6     | 7     | 10    | 15    | 16    |
|------------------------------|-------|-------|-------|-------|-------|-------|-------|-------|
| NIGHTLY RATE (1 or 2 guests) | \$174 | \$158 | \$154 | \$156 | \$170 | \$158 | \$170 | \$156 |
| APPROX. SIZE (sqft)          | 500   | 380   | 390   | 340   | 470   | 380   | 380   | 320   |
| MAXIMUM GUESTS               | 5     | 4     | 4     | 2     | 4     | 4     | 5     | 3     |
| BEDS IN CABIN                | Q,Q,T | Q,F   | Q,C*  | Q     | Q,F   | Q,F   | Q,F,T | Q,T   |
| WINDOWED PORCH               | Y     | N     | N     | N     | Y     | N     | N     | N     |

### **One Room Cabins**

| CABIN                        | 8     | 9     | 11    | 13    | 14    |
|------------------------------|-------|-------|-------|-------|-------|
| NIGHTLY RATE (1 or 2 guests) | \$150 | \$132 | \$132 | \$150 | \$132 |
| APPROX. SIZE (sqft)          | 320   | 340   | 230   | 320   | 230   |
| MAXIMUM GUESTS               | 2     | 3     | 2     | 2     | 2     |
| BEDS IN CABIN                | Q     | Q,T   | Q     | Q     | Q     |
| WINDOWED PORCH               | Y     | Y     | N     | Y     | N     |